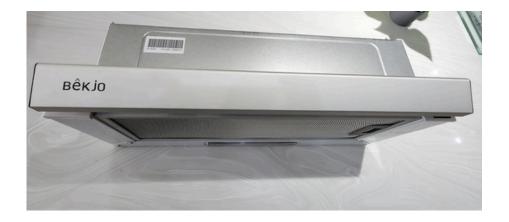

## Kitchen Accessories

Faucet ang Rangehood

Rangehood (available in Silver & Black color) Size: 60cm

FAUCET