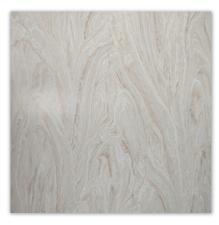

# STONE DESIGN

Korean Solid Surface

NIGHT PEARL S-202

SKADI ST-312

LATONA TS-116

# STONE DESIGN

Korean Solid Surface

ATHENE TS-126

MAHOGANY NUWOOD V-146

CONFUSSION GOLD V-127-B

STONE GLASS V-128-B

MONTANA BOUND V-129-B

TIJUANA V-001

# STONE DESIGN

Korean Solid Surface

ANDRIA V-504

CARRARA LUNAR V-900-B

AREZZO CR-001

MILK GROTTO V-009