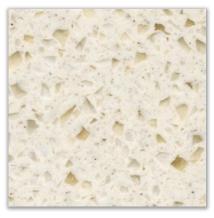

# STONE DESIGN

Korean Solid Surface

NIGHT PEARL S-202

SKADI ST-312

LATONA TS-116

# STONE DESIGN

Korean Solid Surface

ATHENE TS-126

MAHOGANY NUWOOD V-146

CONFUSSION GOLD V-127-B

STONE GLASS V-128-B

MONTANA BOUND V-129-B

TIJUANA V-001

# STONE DESIGN

Korean Solid Surface

ANDRIA V-504

CARRARA LUNAR V-900-B

AREZZO CR-001

MILK GROTTO V-009