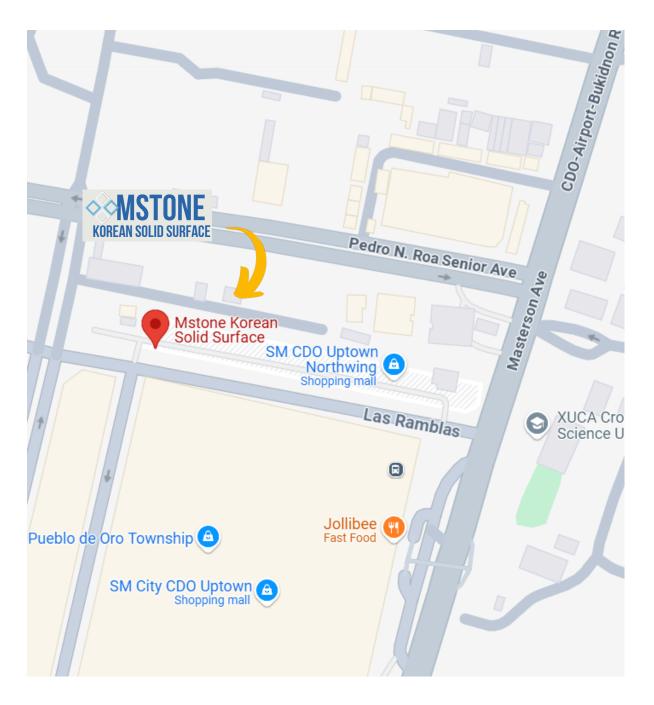

# **OUR LOCATIONS:**

#### SHOWROOM

It is located at Ground Floor, D' Residential Loft Uptown SM, PN Roa Avenue, CDOC Misamis Oriental. Opens daily from 10:00 am-8:30pm.

#### Ground Floor, D' Residential Loft Uptown, PN Roa Avenue, Cagayan de Oro, Misamis Oriental Philippines