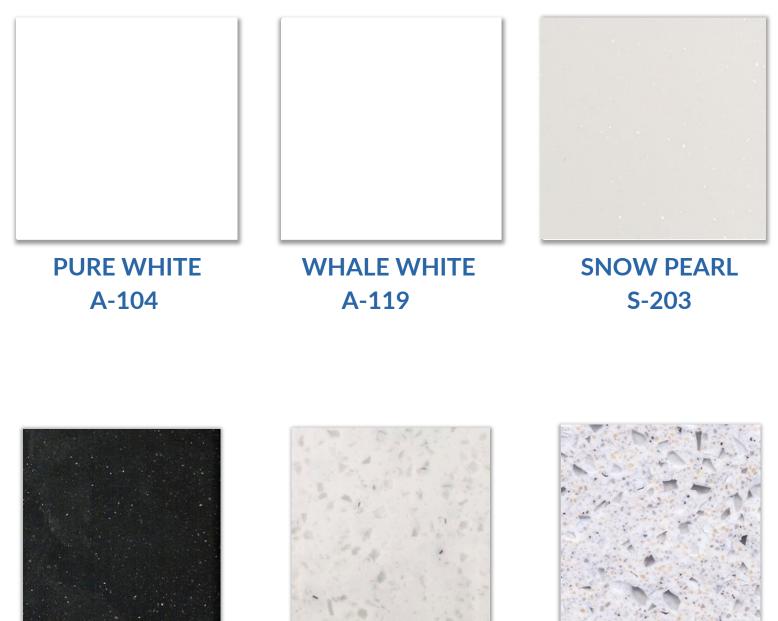

# STONE DESIGN

Korean Solid Surface

NIGHT PEARL S-202

SKADI ST-312

LATONA TS-116

# STONE DESIGN

Korean Solid Surface

ATHENE TS-126

MAHOGANY NUWOOD V-146

CONFUSSION GOLD V-127-B

STONE GLASS V-128-B

MONTANA BOUND V-129-B

TIJUANA V-001

# STONE DESIGN

Korean Solid Surface

ANDRIA V-504

CARRARA LUNAR V-900-B

AREZZO CR-001

MILK GROTTO V-009