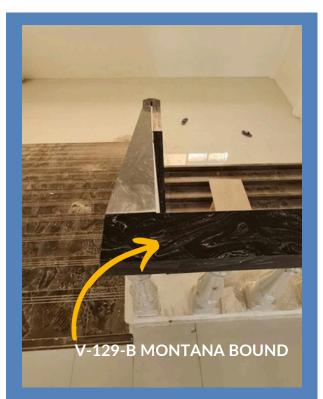

## **CONFERENCE TABLE**

# STONE DESIGN

Korean Solid Surface

ATHENE TS-126

MAHOGANY NUWOOD V-146

CONFUSSION GOLD V-127-B

STONE GLASS V-128-B

MONTANA BOUND V-129-B

TIJUANA V-001