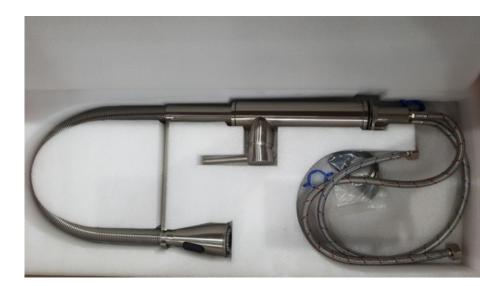

## Kitchen Accessories

Faucet ang Rangehood

Rangehood (available in Silver & Black color) Size: 60cm

FAUCET