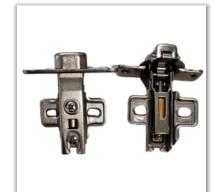

# Cabinet Accessories

Footings, Hinges, Edgings, Hydraulic & Cabinet Guides

3-stage Damper Ball Rail (Cabinet Guide)

21mm Edging (100mm)

Cabinet Adjustable Footings

Cabinet Hinges (9mm)

Gas Shock Absorber (Left & Right)