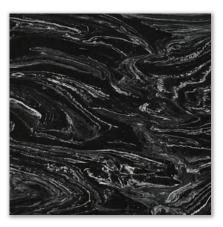

# STONE DESIGN

Korean Solid Surface

NIGHT PEARL S-202

SKADI ST-312

LATONA TS-116

# STONE DESIGN

Korean Solid Surface

ATHENE TS-126

MAHOGANY NUWOOD V-146

CONFUSSION GOLD V-127-B

STONE GLASS V-128-B

MONTANA BOUND V-129-B

TIJUANA V-001

# STONE DESIGN

Korean Solid Surface

ANDRIA V-504

CARRARA LUNAR V-900-B

AREZZO CR-001

MILK GROTTO V-009