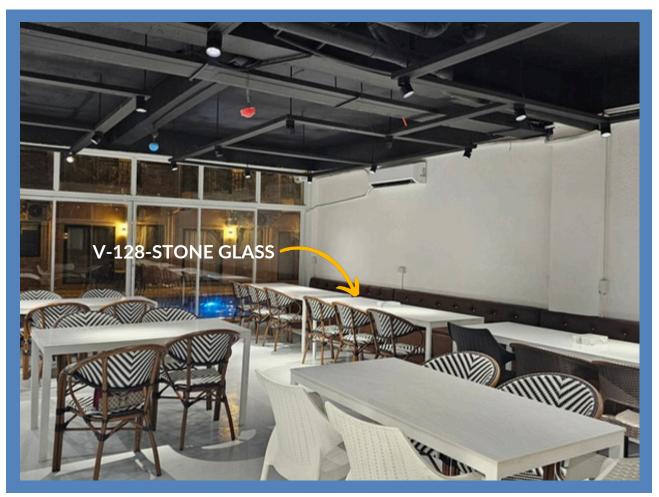

# STONE DESIGN

Korean Solid Surface

ATHENE TS-126

MAHOGANY NUWOOD V-146

CONFUSSION GOLD V-127-B

STONE GLASS V-128-B

MONTANA BOUND V-129-B

TIJUANA V-001