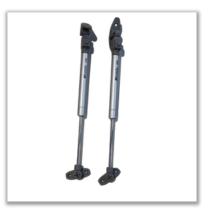

# Cabinet Accessories

Footings, Hinges, Edgings, Hydraulic & Cabinet Guides

3-stage Damper Ball Rail (Cabinet Guide)

21mm Edging (100mm)

Cabinet Adjustable Footings

Cabinet Hinges (9mm)

Gas Shock Absorber (Left & Right)