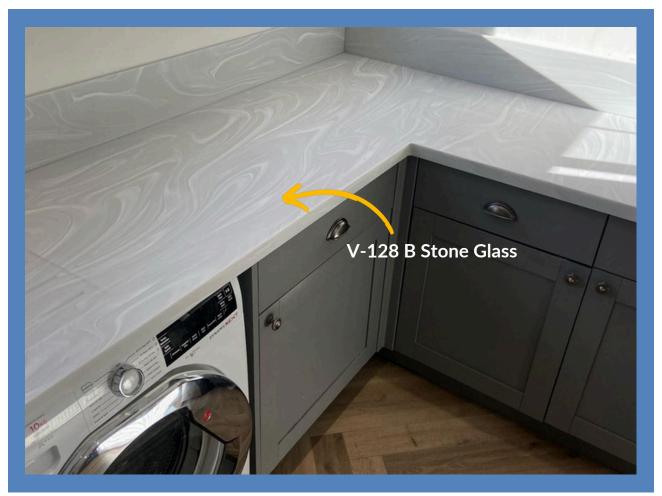

# STONE DESIGN

Korean Solid Surface

ATHENE TS-126

MAHOGANY NUWOOD V-146

CONFUSSION GOLD V-127-B

STONE GLASS V-128-B

MONTANA BOUND V-129-B

TIJUANA V-001