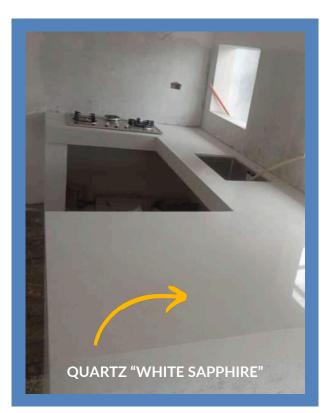

## **KITCHEN COUNTERTOP**

## **KITCHEN COUNTERTOP**

In 2023, MSTONE has also expanded its services to include installation for modular cabinet systems, whether it's for *kitchens, bathroom vanities, walk-in closets, or other types of modular installations.* Our expert installation team ensures that every piece is seamlessly integrated, providing a high level of craftsmanship and attention to detail. From design to final setup, we are committed to delivering a smooth and efficient process, ensuring that each project meets the highest standards of quality and customer satisfaction.