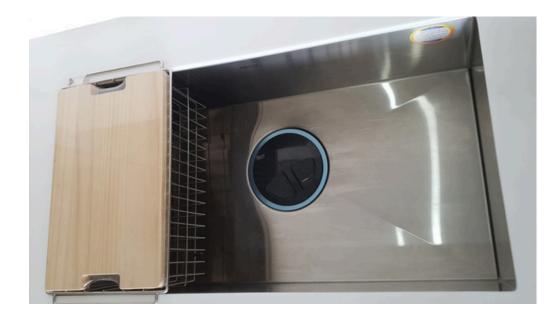

## Kitchen Accessories

Kitchen Sinks (Undermount)

(SQSR 780)

Size: 78cm

(SQSR 500)

Size: 50cm