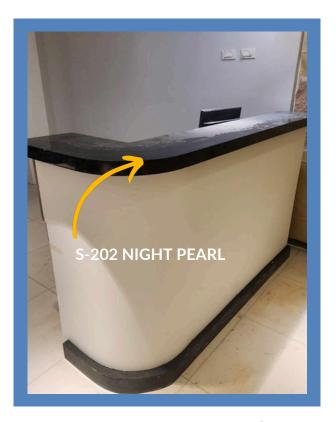

CABINET



S-203 SnowPearl



## **GOLDEN GLOW KITCHEN CABINET SYSTEM**



#### **UPPER CABINET**



#### **LOWER CABINET**







## **DAVAO CITY KITCHEN CABINET SYSTEM**



#### **UPPER CABINET**



#### LOWER AND TALL CABINETS







## **LAGUINDINGAN KITCHEN CABINET SYSTEM**



#### LOWER AND UPPER CABINET

**COUNTERTOP** 



Marine Plywood White Glossy







#### **FRESNO KITCHEN CABINET SYSTEM**



#### Lower and Upper Cabinet

Countertop





Quartz "Calacatta Lightning Gray"



### **XAVIER ESTATES KITCHEN CABINET SYSTEM**



Lower and Upper Cabinet









#### **XAVIER ESTATES ENCLAVE KITCHEN CABINET SYSTEM**



#### Lower and Upper Cabinet





Marine Plywood Wood Grain



S-202 NIGHT PEARL



#### ENTERTAINMENT, OFFICE AND CLOSET CABINET









## **CASHIER COUNTERTOP**









# STONE DESIGN

Korean Solid Surface



NIGHT PEARL S-202

SKADI ST-312

LATONA TS-116



# STONE DESIGN

Korean Solid Surface



ATHENE TS-126



MAHOGANY NUWOOD V-146



CONFUSSION GOLD V-127-B



STONE GLASS V-128-B



MONTANA BOUND V-129-B



TIJUANA V-001



# STONE DESIGN

Korean Solid Surface



ANDRIA V-504



CARRARA LUNAR V-900-B





AREZZO CR-001

MILK GROTTO V-009



# BOARD COLORS

Medium-Density Fiberboard



**TOUCH BLACK** 



PECAN WHITE WOOD



DARK GRAY MATTE



#### **MONO GRAY**



#### **UV WHITE PEARL**



#### DARK GRAY GLOSS



# BOARD COLORS

Medium-Density Fiberboard



**ROSY PINK EO/PET** 



CONCRETE LIGHT GRAY



**UV WHITE** 



3MM DOUBLE FACE MDF WHITE



# BOARD COLORS

Marine Laminated Board & Particle Board



#### Marine White Matte





#### Ma