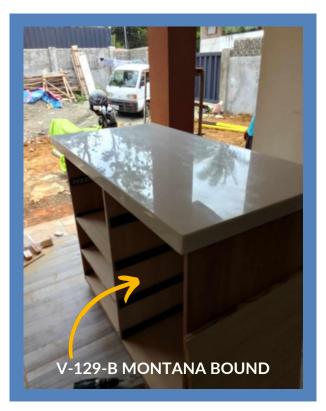

# STONE DESIGN

Korean Solid Surface

ATHENE TS-126

MAHOGANY NUWOOD V-146

CONFUSSION GOLD V-127-B

STONE GLASS V-128-B

MONTANA BOUND V-129-B

TIJUANA V-001