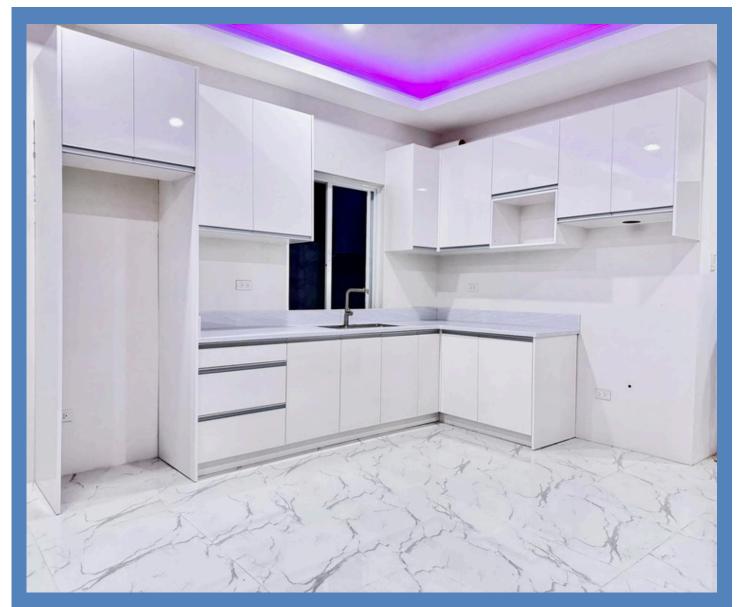

## **LAGUINDINGAN KITCHEN CABINET SYSTEM**

#### LOWER AND UPPER CABINET

**COUNTERTOP** 

Marine Plywood White Glossy