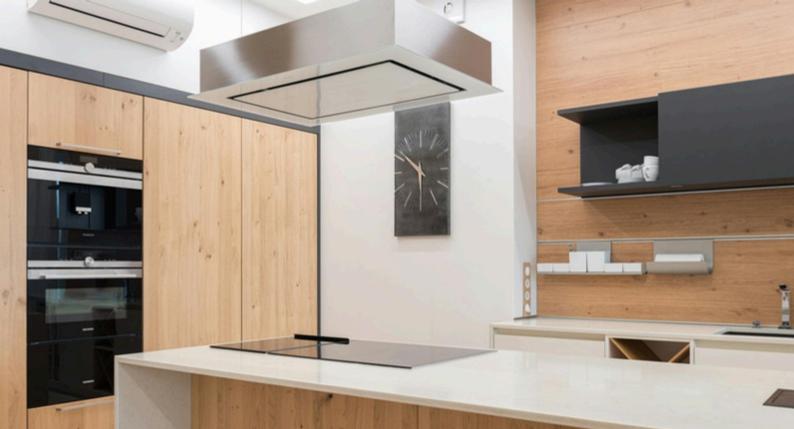

## **KITCHEN COUNTERTOP**

## **KITCHEN COUNTERTOP**

In 2023, MSTONE has also expanded its services to include installation for modular cabinet systems, whether it's for *kitchens, bathroom vanities, walk-in closets, or other types of modular installations.* Our expert installation team ensures that every piece is seamlessly integrated, providing a high level of craftsmanship and attention to detail. From design to final setup, we are committed to delivering a smooth and efficient process, ensuring that each project meets the highest standards of quality and customer satisfaction.