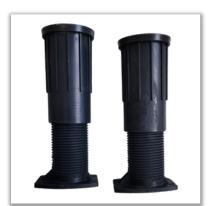

# Cabinet Accessories

Footings, Hinges, Edgings, Hydraulic & Cabinet Guides

3-stage Damper Ball Rail (Cabinet Guide)

21mm Edging (100mm)

Cabinet Adjustable Footings

Cabinet Hinges (9mm)

Gas Shock Absorber (Left & Right)