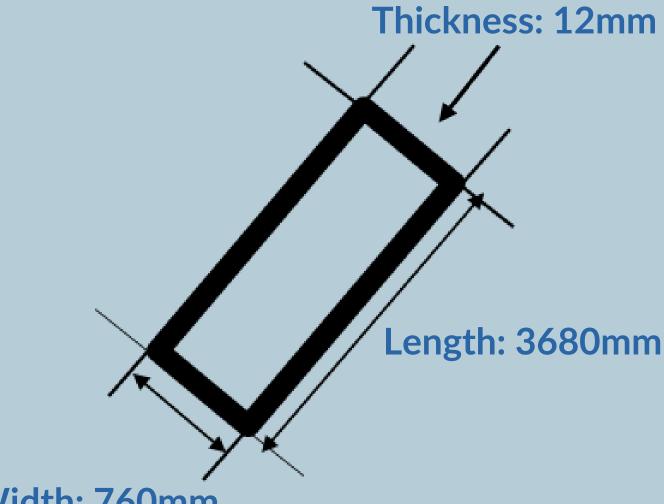

tinuous innovation of products and services.

# **PRODUCT** OVERVIEW

Established on 2022, **MSTONE Korean Solid Surface** is a direct Supplier of Korean Solid Surface. With various colors and design that is carefully selected to suit your style.

We also offer different types of cabinet boards, a wide range of kitchen accessories and more. Whether you are looking for a simple upgrade or building your dream modular cabinets we are here for you every step of the way.

## QUALITY IS NOT EXPENSIVE, IT'S PRICELESS!











# FEATURES

• EASY TO CLEAN SEAMLESS DURABLE HYGIENIC MATERIAL **NON-POROUS COLOR MATCH PRODUCT** PRACTICAL

# WHAT CAN YOU DO WITH SOLID **SURFACE'S LIMITLESS DESIGN POTENTIAL?**



# COMMERCIAL PROJECTS





# **RESIDENTIAL PROJECTS**



## SOLID SURFACE STANDARD SIZE







# **ALSO BEST FOR:**

- Public Building
- Facades and Wall Cladding
- Kitchen (Top and Sink Bowl for home)
- Bath (Wash Basin)
- Shops and Exhibitions
- Healthcare and Hospital
- Furniture
- Living Space
- Educational institutions
- Others (Hotel, Marine industry, Airport, etc.)



## **RECEPTION DESK & DINING TABLES**









## **KITCHEN COUNTERTOP**









## **TEN RESTAURANT TABLES**











### **STAIR RAILS**







## **CONFERENCE TABLE**







## **KITCHEN COUNTERTOP**







## **KITCHEN COUNTERTOP**



## **ISLAND COUNTERTOP**







### BALCONY







## **KITCHEN COUNTERTOP**









## **KITCHEN COUNTERTOP**













In 2023, MSTONE has also expanded its services to include installation for modular cabinet systems, whether it's for *kitchens, bathroom vanitie