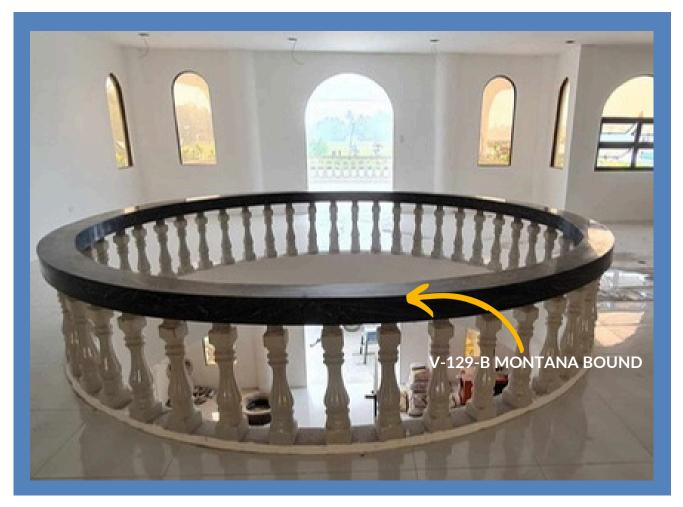

### BALCONY

# STONE DESIGN

Korean Solid Surface

ATHENE TS-126

MAHOGANY NUWOOD V-146

CONFUSSION GOLD V-127-B

STONE GLASS V-128-B

MONTANA BOUND V-129-B

TIJUANA V-001