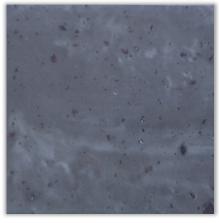

# STONE DESIGN

Korean Solid Surface

NIGHT PEARL S-202

SKADI ST-312

LATONA TS-116

# STONE DESIGN

Korean Solid Surface

ATHENE TS-126

MAHOGANY NUWOOD V-146

CONFUSSION GOLD V-127-B

STONE GLASS V-128-B

MONTANA BOUND V-129-B

TIJUANA V-001

# STONE DESIGN

Korean Solid Surface

ANDRIA V-504

CARRARA LUNAR V-900-B

AREZZO CR-001

MILK GROTTO V-009