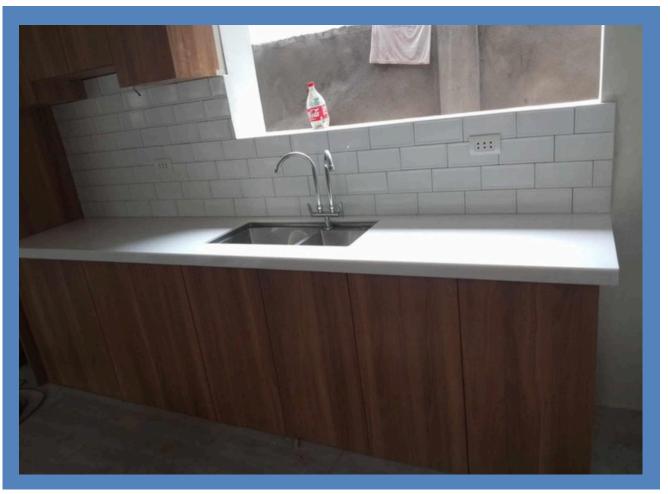

## **KITCHEN COUNTERTOP**

## **KITCHEN COUNTERTOP**

In 2023, MSTONE has also expanded its services to include installation for modular cabinet systems, whether it's for *kitchens, bathroom vanities, walk-in closets, or other types of modular installations.* Our expert installation team ensures that every piece is seamlessly integrated, providing a high level of craftsmanship and attention to detail. From design to final setup, we are committed to delivering a smooth and efficient process, ensuring that each project meets the highest standards of quality and customer satisfaction.