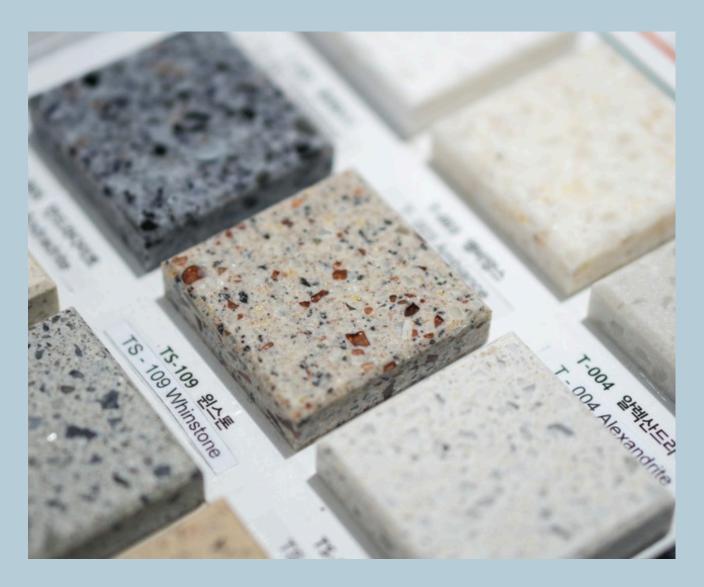

# **PRODUCT** OVERVIEW

Established on 2022, **MSTONE Korean Solid Surface** is a direct Supplier of Korean Solid Surface. With various colors and design that is carefully selected to suit your style.

We also offer different types of cabinet boards, a wide range of kitchen accessories and more. Whether you are looking for a simple upgrade or building your dream modular cabinets we are here for you every step of the way.

# STONE DESIGN

Korean Solid Surface

NIGHT PEARL S-202

SKADI ST-312

LATONA TS-116

# STONE DESIGN

Korean Solid Surface

ATHENE TS-126

MAHOGANY NUWOOD V-146

CONFUSSION GOLD V-127-B

STONE GLASS V-128-B

MONTANA BOUND V-129-B

TIJUANA V-001

# STONE DESIGN

Korean Solid Surface

ANDRIA V-504

CARRARA LUNAR V-900-B

AREZZO CR-001

MILK GROTTO V-009