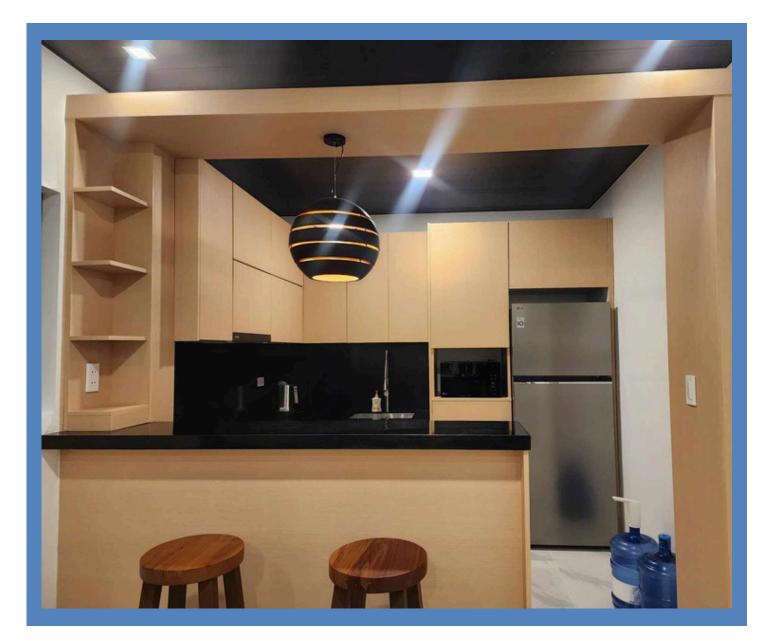

## **KITCHEN COUNTERTOP**

## **KITCHEN COUNTERTOP**

In 2023, MSTONE has also expanded its services to include installation for modular cabinet systems, whether it's for *kitchens, bathroom vanities, walk-in closets, or other types of modular installations.* Our expert installation team ensures that every piece is seamlessly integrated, providing a high level of craftsmanship and attention to detail. From design to final setup, we are committed to delivering a smooth and efficient process, ensuring that each project meets the highest standards of quality and customer satisfaction.