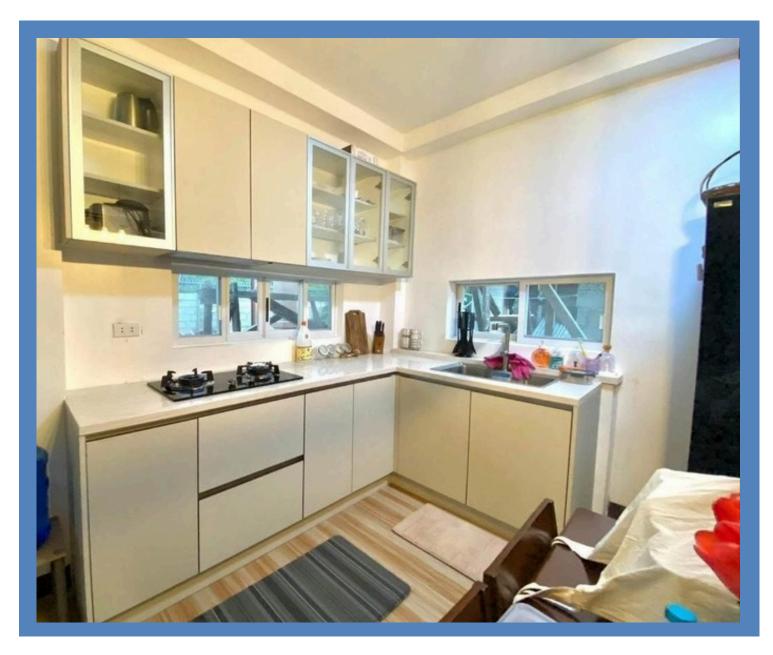

## **KITCHEN COUNTERTOP**

## **KITCHEN COUNTERTOP**

In 2023, MSTONE has also expanded its services to include installation for modular cabinet systems, whether it's for *kitchens, bathroom vanities, walk-in closets, or other types of modular installations.* Our expert installation team ensures that every piece is seamlessly integrated, providing a high level of craftsmanship and attention to detail. From design to final setup, we are committed to delivering a smooth and efficient process, ensuring that each project meets the highest standards of quality and customer satisfaction.