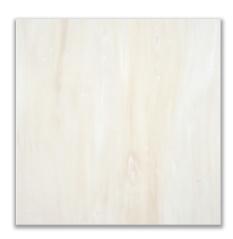

# STONE DESIGN

Korean Solid Surface

NIGHT PEARL S-202

SKADI ST-312

LATONA TS-116

# STONE DESIGN

Korean Solid Surface

ATHENE TS-126

MAHOGANY NUWOOD V-146

CONFUSSION GOLD V-127-B

STONE GLASS V-128-B

MONTANA BOUND V-129-B

TIJUANA V-001

# STONE DESIGN

Korean Solid Surface

ANDRIA V-504

CARRARA LUNAR V-900-B

AREZZO CR-001

MILK GROTTO V-009