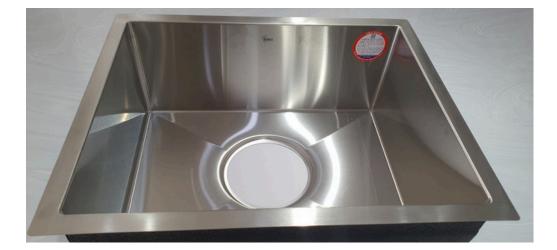

## Kitchen Accessories

Kitchen Sinks (Undermount)

(SQSR 780)

Size: 78cm

(SQSR 500)

Size: 50cm