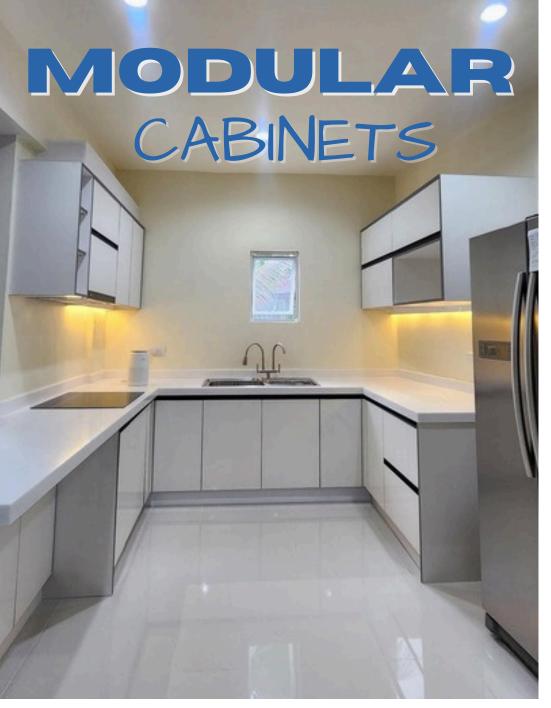

#### **DESIGN, SUPPLY, AND BUILD**

# **PRODUCT** OVERVIEW

Established on 2022, **MSTONE Korean Solid Surface** is a direct Supplier of Korean Solid Surface. With various colors and design that is carefully selected to suit your style.

We also offer different types of cabinet boards, a wide range of kitchen accessories and more. Whether you are looking for a simple upgrade or building your dream modular cabinets we are here for you every step of the way.

## **KITCHEN COUNTERTOP**

In 2023, MSTONE has also expanded its services to include installation for modular cabinet systems, whether it's for *kitchens, bathroom vanities, walk-in closets, or other types of modular installations.* Our expert installation team ensures that every piece is seamlessly integrated, providing a high level of craftsmanship and attention to detail. From design to final setup, we are committed to delivering a smooth and efficient process, ensuring that each project meets the highest standards of quality and customer satisfaction.

## **MANOLO KITCHEN CABINET SYSTEM**