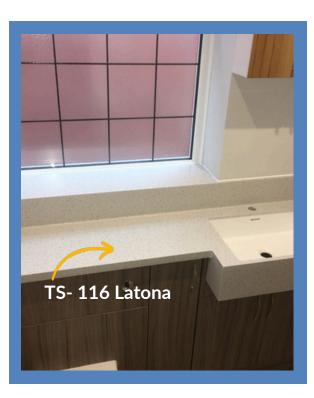

# STONE DESIGN

Korean Solid Surface

NIGHT PEARL S-202

SKADI ST-312

LATONA TS-116