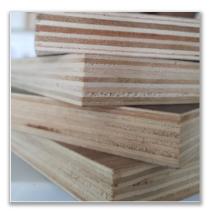

# BOARD COLORS

Medium-Density Fiberboard

**TOUCH BLACK** 

PECAN WHITE WOOD

DARK GRAY MATTE

# BOARD COLORS

Medium-Density Fiberboard

**ROSY PINK EO/PET** 

CONCRETE LIGHT GRAY

**UV WHITE** 

3MM DOUBLE FACE MDF WHITE

# BOARD COLORS

Marine Laminated Board & Particle Board

#### Marine White Matte

#### Marine White Glossy

#### 18mm PB White