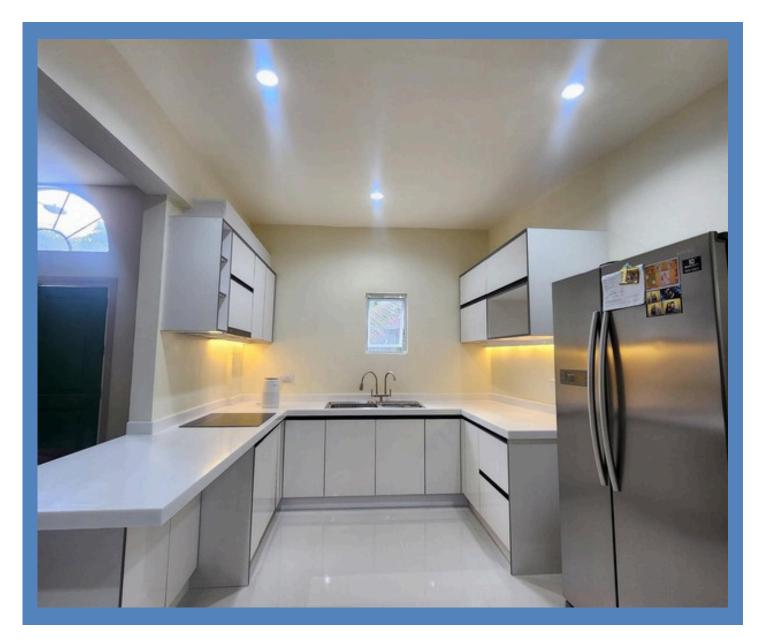

## **KITCHEN COUNTERTOP**

## **KITCHEN COUNTERTOP**

In 2023, MSTONE has also expanded its services to include installation for modular cabinet systems, whether it's for *kitchens, bathroom vanities, walk-in closets, or other types of modular installations.* Our expert installation team ensures that every piece is seamlessly integrated, providing a high level of craftsmanship and attention to detail. From design to final setup, we are committed to delivering a smooth and efficient process, ensuring that each project meets the highest standards of quality and customer satisfaction.