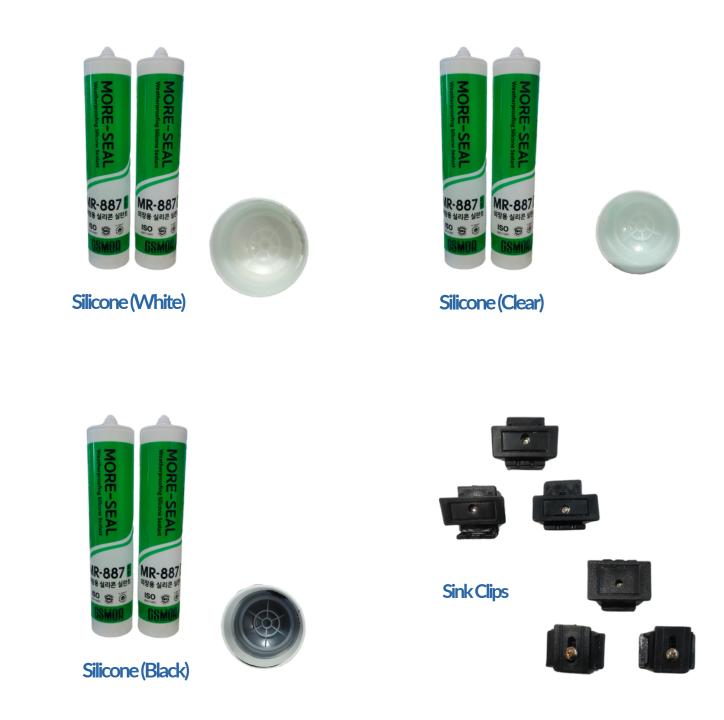

V-900-B





AREZZO CR-001

MILK GROTTO V-009



# BOARD COLORS

Medium-Density Fiberboard



**TOUCH BLACK** 



PECAN WHITE WOOD



DARK GRAY MATTE



#### **MONO GRAY**



#### **UV WHITE PEARL**



#### DARK GRAY GLOSS



# BOARD COLORS

Medium-Density Fiberboard



**ROSY PINK EO/PET** 



CONCRETE LIGHT GRAY



**UV WHITE** 



3MM DOUBLE FACE MDF WHITE



# BOARD COLORS

Marine Laminated Board & Particle Board



#### Marine White Matte





#### Marine White Glossy



#### 18mm PB White





# Cabinet Accessories

Footings, Hinges, Edgings, Hydraulic & Cabinet Guides



3-stage Damper Ball Rail (Cabinet Guide)



21mm Edging (100mm)



Cabinet Adjustable Footings



Cabinet Hinges (9mm)



Gas Shock Absorber (Left & Right)



## Cabinet Accessories

Silicone Sealants & Sink Clips





## Kitchen Accessories

Faucet ang Rangehood



Rangehood (available in Silver & Black color) Size: 60cm



FAUCET



## Kitchen Accessories

Kitchen Sinks (Undermount)



(SQSR 780)

Size: 78cm



(SQSR 500)

Size: 50cm



# **OUR LOCATIONS:**



#### SHOWROOM

It is located at Ground Floor, D' Residential Loft Uptown SM, PN Roa Avenue, CDOC Misamis Oriental. Opens daily from 10:00 am-8:30pm.



#### **KOREA WAREHOUSE**

This is where our Korean Solid Surface is made and manufactured.



Located at Salcedo Village Road, NHA Kauswagan, Cagayan de Oro, Misamis Oriental, Philippines. Open from Monday to Saturday, 8:30am-5:30pm

## **VISIT OUR SHOWROOM TODAY!**

#### Ground Floor, D' Residential Loft Uptown, PN Roa Avenue, Cagayan de Oro, Misamis Oriental Philippines



#### **CONTACT US: