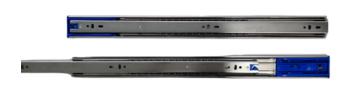

# Cabinet Accessories

Footings, Hinges, Edgings, Hydraulic & Cabinet Guides

3-stage Damper Ball Rail (Cabinet Guide)

21mm Edging (100mm)

Cabinet Adjustable Footings

Cabinet Hinges (9mm)

Gas Shock Absorber (Left & Right)