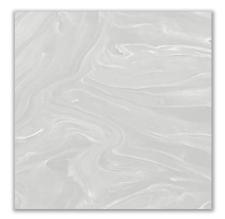

# STONE DESIGN

Korean Solid Surface

NIGHT PEARL S-202

SKADI ST-312

LATONA TS-116

# STONE DESIGN

Korean Solid Surface

ATHENE TS-126

MAHOGANY NUWOOD V-146

CONFUSSION GOLD V-127-B

STONE GLASS V-128-B

MONTANA BOUND V-129-B

TIJUANA V-001

# STONE DESIGN

Korean Solid Surface

ANDRIA V-504

CARRARA LUNAR V-900-B

AREZZO CR-001

MILK GROTTO V-009