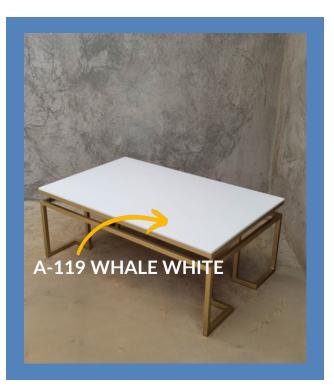

# STONE DESIGN

Korean Solid Surface

NIGHT PEARL S-202

SKADI ST-312

LATONA TS-116