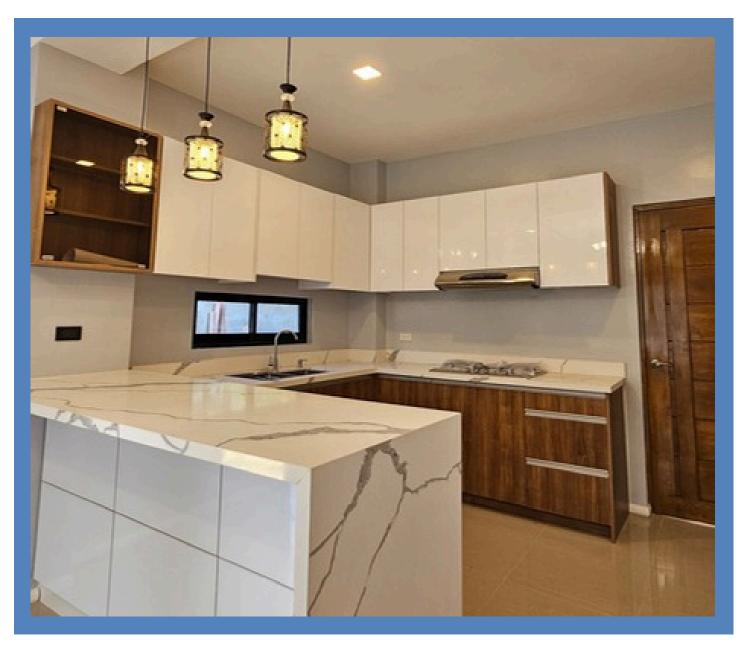

#### **FRESNO KITCHEN CABINET SYSTEM**

#### Lower and Upper Cabinet

Countertop

Quartz "Calacatta Lightning Gray"