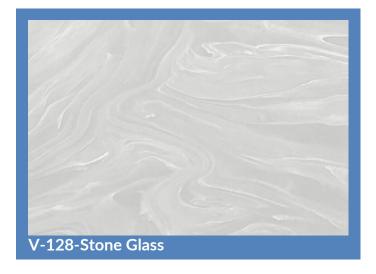

# STONE DESIGN

Korean Solid Surface

ATHENE TS-126

MAHOGANY NUWOOD V-146

CONFUSSION GOLD V-127-B

STONE GLASS V-128-B

MONTANA BOUND V-129-B

TIJUANA V-001