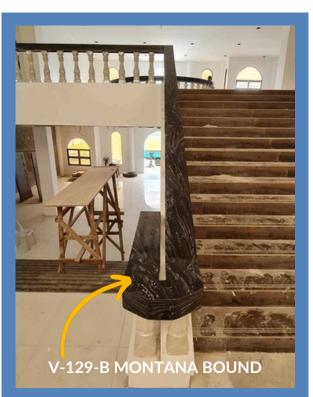

### **STAIR RAILS**

# STONE DESIGN

Korean Solid Surface

ATHENE TS-126

MAHOGANY NUWOOD V-146

CONFUSSION GOLD V-127-B

STONE GLASS V-128-B

MONTANA BOUND V-129-B

TIJUANA V-001