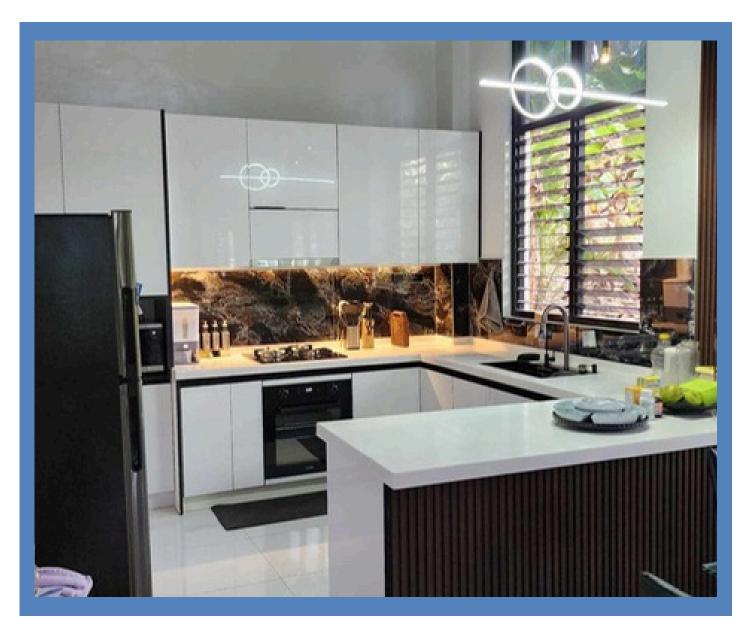

## **LAGUINDINGAN KITCHEN CABINET SYSTEM**

#### LOWER AND UPPER CABINET

**COUNTERTOP** 

Marine Plywood White Glossy